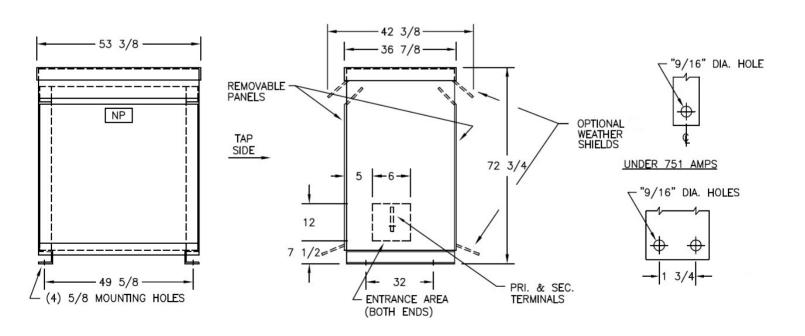

Transformers are floor mounted. Wall mounting bracket kit if shown above is optional and is supplied as a seperate accessory.

Paint color is ANSI 61.

## Outline No: 08A3309

Meets 10 CFR 431(DOE 2016) Efficiency Dry Type Transformer General Purpose

 $\ensuremath{\mathbb{C}}$  2017 Electro-Mechanical Corporation

For reference only Subject to change without notice