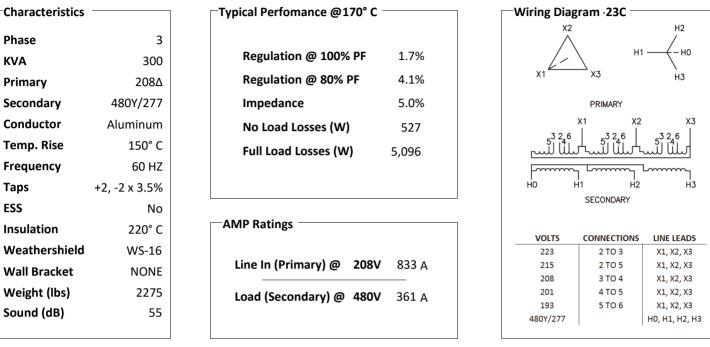

## **Typical Performance Technical Data Sheet**

## Catalog No.T20LH42-300





## Notes

All units are UL listed and are designed in accordance with applicable NEMA, ANSI and IEEE standards.

Transformers are dry-type AA, ventilated NEMA 2 enclosure.

If a weathershield is indicated above this transformer can be converted to a NEMA 3R enclosure.

Transformers are floor mounted. Wall mounting bracket kit if shown above is optional and is supplied as a seperate accessory.

Paint color is ANSI 61.



## Outline No: 08A3309

Meets 10 CFR 431(DOE 2016) Efficiency Dry Type Transformer General Purpose

 $\ensuremath{\mathbb{C}}$  2017 Electro-Mechanical Corporation

For reference only Subject to change without notice

MIDWEST Electrical Testing & Maintenance Co., Inc. / 414.461.8200 / 800.803.9256 / midwest@swgr.com / www.swgr.com